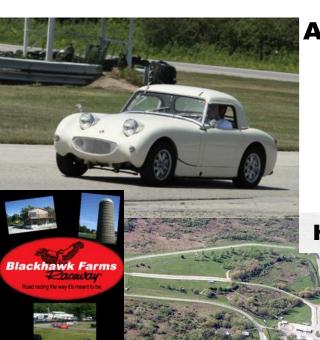

# Austin-Healey Drivers Education Track Day For Vintage Sports Cars Friday August 5, 2011 Registration Flyer Sponsored by Midwest AHCA Hosted & run by Blackhawk Farms

**Blackhawk Farms Raceway** 

(www.blackhawkfarms.com) is a beautiful 1.95 -mile (3.14 km) private circuit racetrack located in South Beloit, Illinois, on a 219-acre (0.9 km2) farm on the border between Wisconsin and Illinois. It is within 90 miles of 2 major metropolitan areas, Chicago and Milwaukee, and it is minutes from interstate 90.